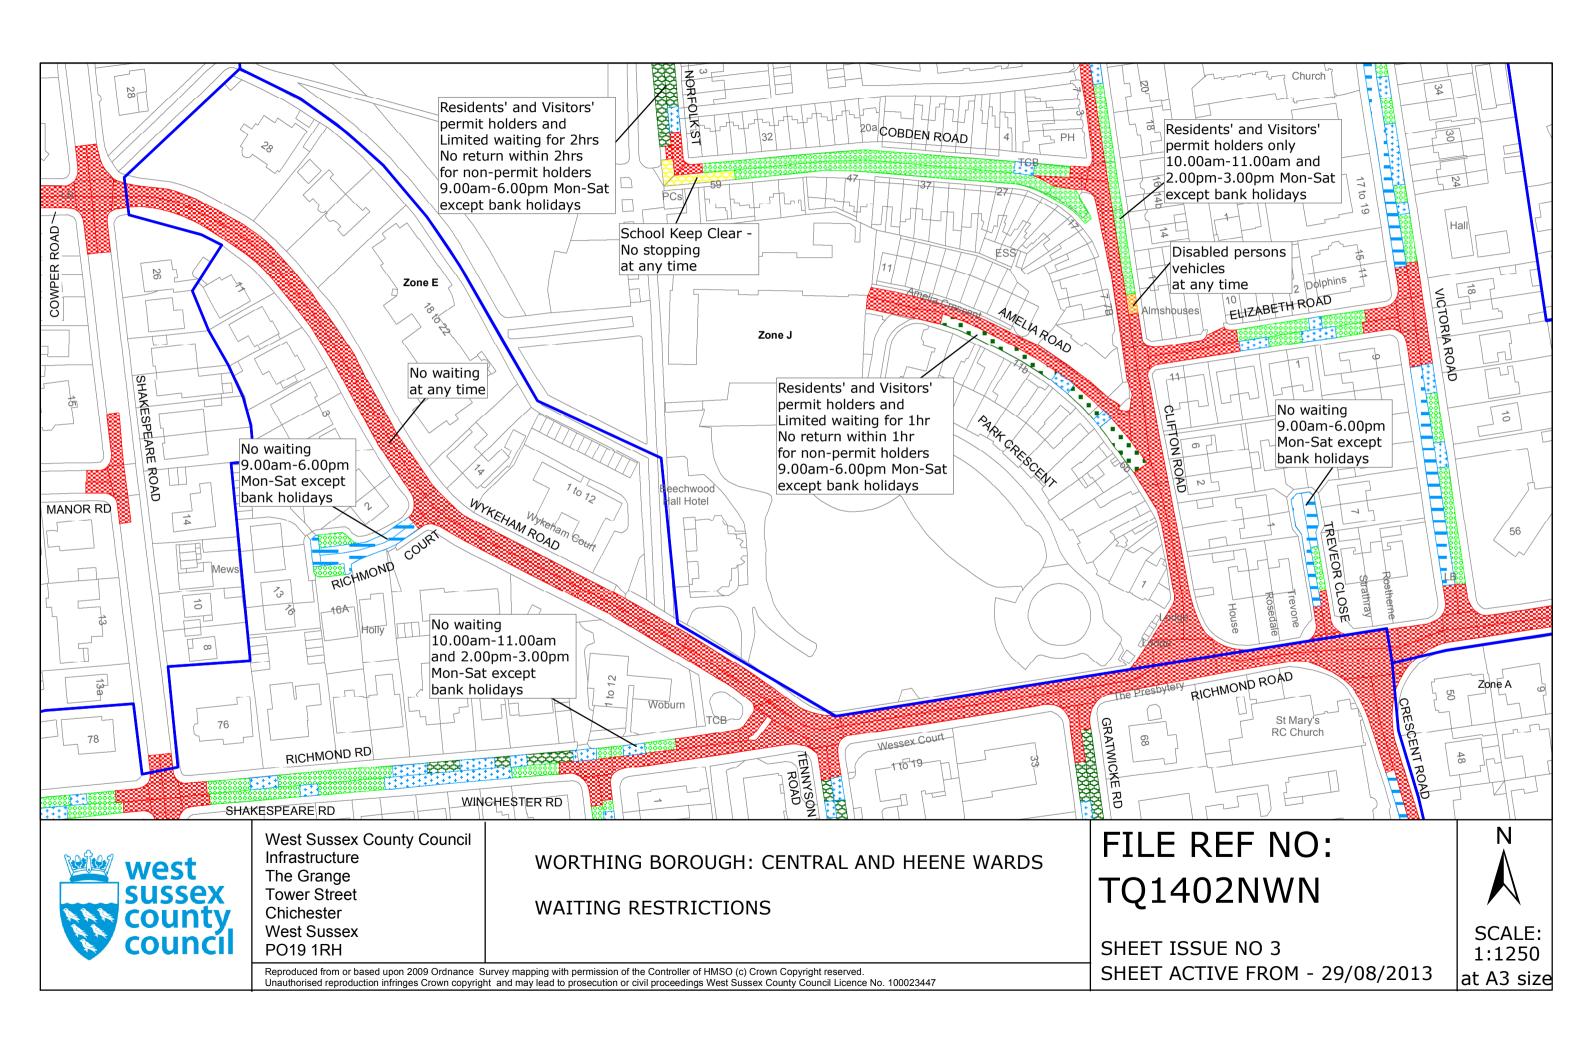

#### FIRST SCHEDULE Plan to be Replaced

TQ1402NWN (Issue Number 2)

#### SECOND SCHEDULE **Replacement Plan**

TQ1402NWN (Issue Number 3)

)

)

THE Common Seal of THE WEST SUSSEX COUNTY COUNCIL was hereto affixed the FIFTEEMTH 2013

day of AUGUST

Authorised Signatory WOR8001-MM