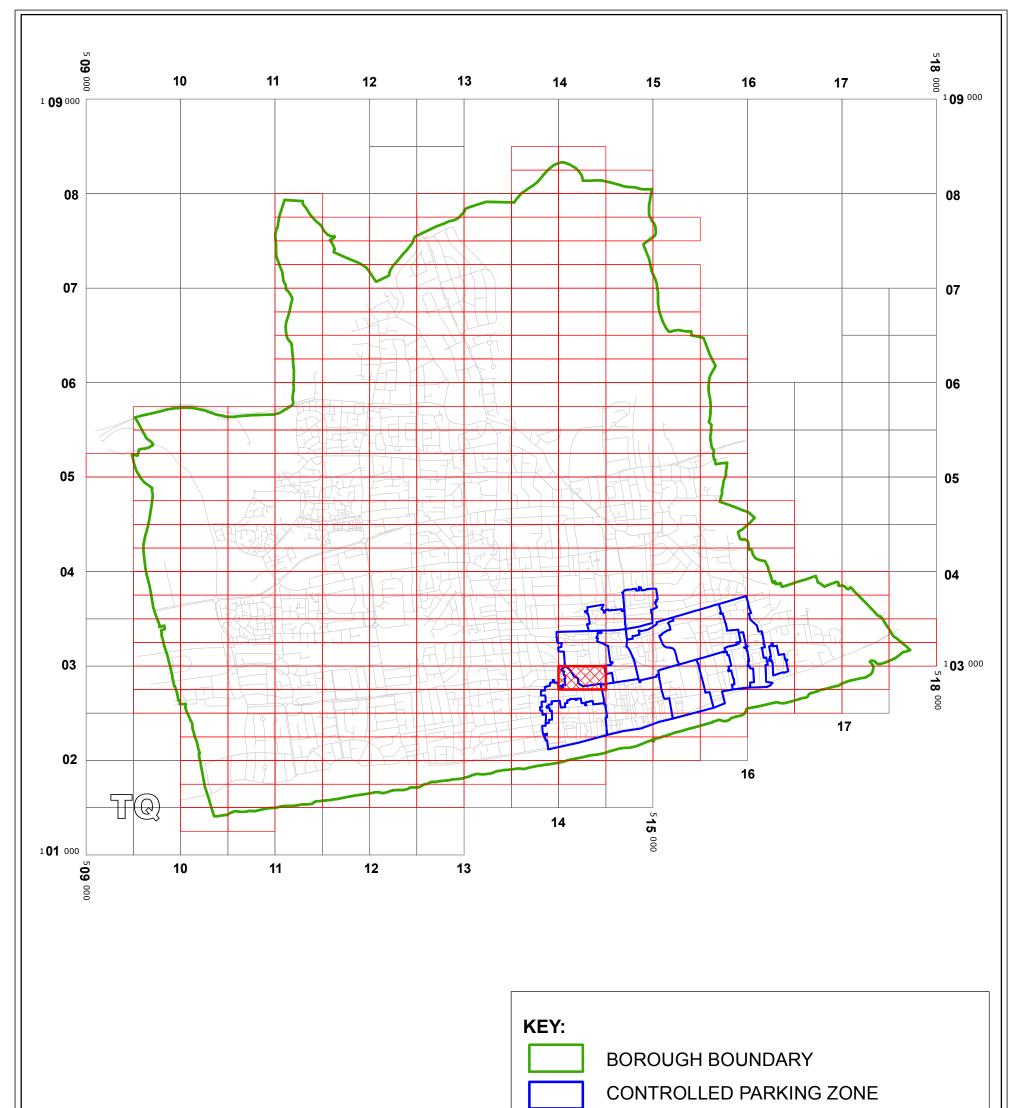

## **Key for Waiting Restrictions**

All areas over which the provision of the orders apply are defined by the shaded areas as shown on the following plans plus a contiguous area not indicated on the plans of verge and/or footway between the carriageway edge and the highway boundary. The plans in this schedule are based upon grid references of the Ordnance Survey National Grid defined by the OSGB 36 triangulation.