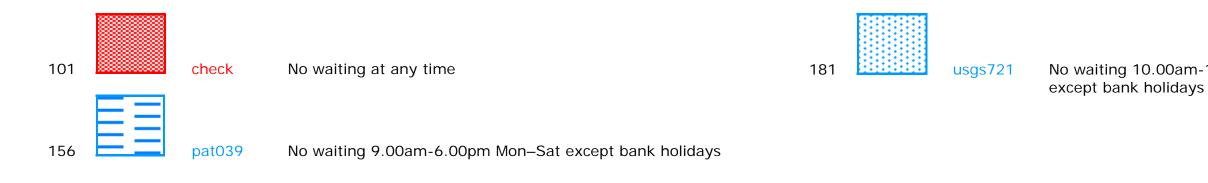

### Prohibition of waiting

## **Shared Residents Parking & Free Limited Waiting**

Residents' and Visitors' permit holders and Limited waiting for 1hr No return within 1hr for non-permit holders 9.00am-6.00pm Mon–Sat except bank holidays

## 29 August 2013

No waiting 10.00am-11.00am, 2.00pm-3.00pm Mon-Sat except bank holidays